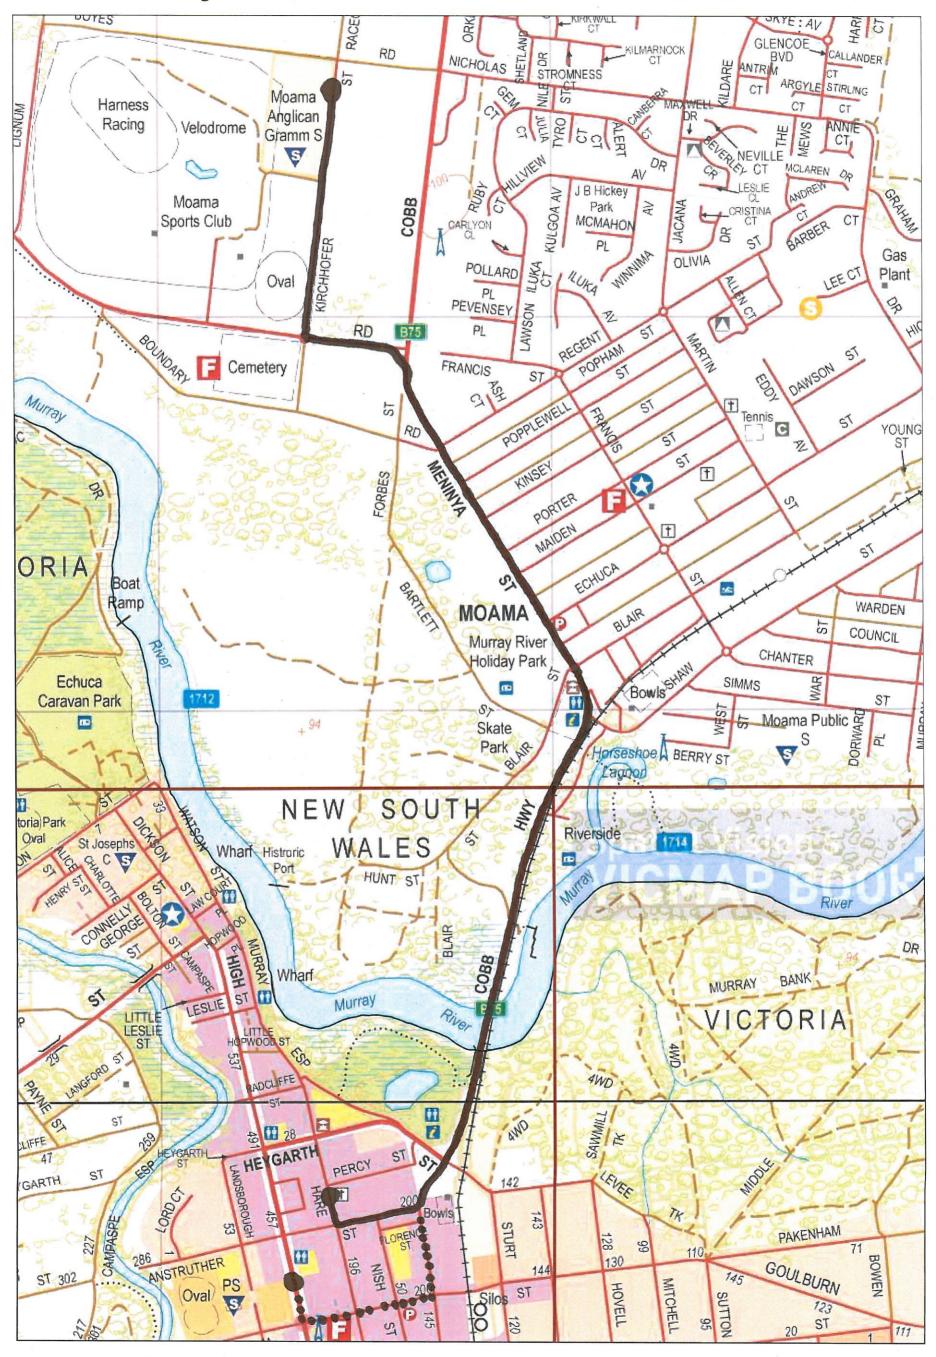

## AM - Moama Anglican Grammar School Transfer Service

Route Description: Departs from the Old Post Office, Hare St, left into Anstruther St, left into Annesley St, across the Moama Bridge to Cobb Highway / Meninya St, left into Perricoota Rd, right into Kirchhofer Rd to Moama Anglican Grammar School.

| MONDAY TO FRIDAY - SCHOOL DAYS ONLY |      |      |      |
|-------------------------------------|------|------|------|
| Old Post Office / Hare St           |      | 8:40 | 8:50 |
| Echuca Primary School / High St     | 8:35 |      |      |
| Moama Anglican Grammar School       | 8:40 | 8:45 | 8:55 |